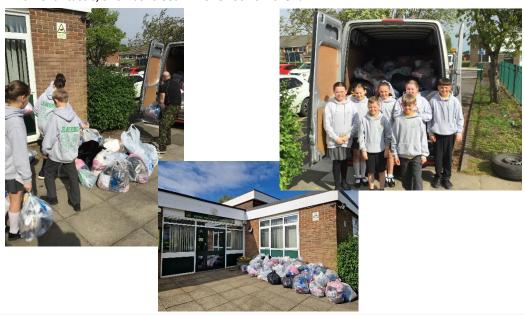

## Bag2School

Thank you for your support and donations for our fundraiser. Our collection weighed 300kg, which is fantastic, and has raised £120 for our children!