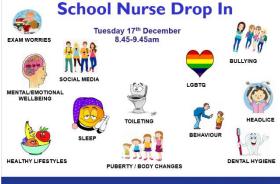

### School Nurse

The School Nurse will be in school tomorrow (17th December) for the last drop-in of 2024. If you would like to speak with her, please call in to the school office between 8.45 and 9.45am.