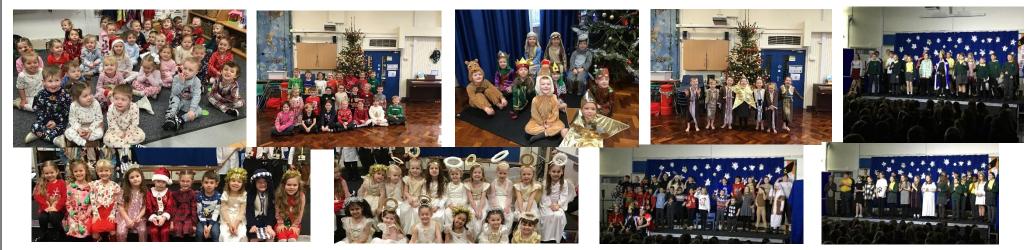

## **Christmas Performances**

It was wonderful to see so many of you in school last week, watching our fantastic children perform after weeks of rehearsals. The shows, pupils, staff and yourselves have been amazing and have welcomed Christmas 2024 in a magical way! Merry Christmas!